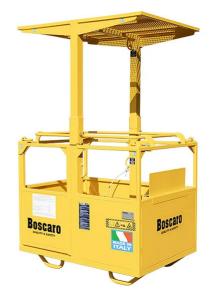

## Rectangular crane man basket

## Rectangular man-lifting basket with removable roof

The series of rectangular crane baskets represents a reliable solution for lifting two, three, or four people during routine or extraordinary maintenance operations, as well as for moving between floors or different locations on the construction site. On-board safety is ensured by construction features such as an inward-opening door equipped with a spring for automatic closure and a suitable locking system, a safety handrail to prevent accidental finger crushes, and anchoring points for connecting a fall restraint device. The internal tool compartment helps keep the basket clear of ground clutter, reducing the risk of imbalance for the operators. Lifting is carried out on 4 points located on the sides of the roof through chains connected to welded eye bolts with junction links that ensure stability and safety according to current regulations. The basket walls are equipped with swiveling wheels, ensuring lifting along building facades without causing damage or scratches. This series of baskets also features a easily removable roof for greater flexibility of use in different situations.