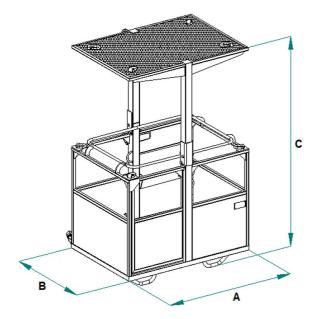

## **DATA SHEET - RECTANGULAR CRANE MAN BASKET**

| Code    | Capacity (kg) | Weight (kg) | Dimensions (mm) |      |      |
|---------|---------------|-------------|-----------------|------|------|
|         |               |             | Α               | В    | С    |
| CPP-G1C | 200           | 140         | 700             | 700  | 2303 |
| CPP-G2C | 300           | 290         | 1400            | 1000 | 2323 |
| CPP-G3C | 450           | 445         | 2000            | 1000 | 2323 |
| CPP-G4C | 600           | 540         | 2250            | 1205 | 2323 |