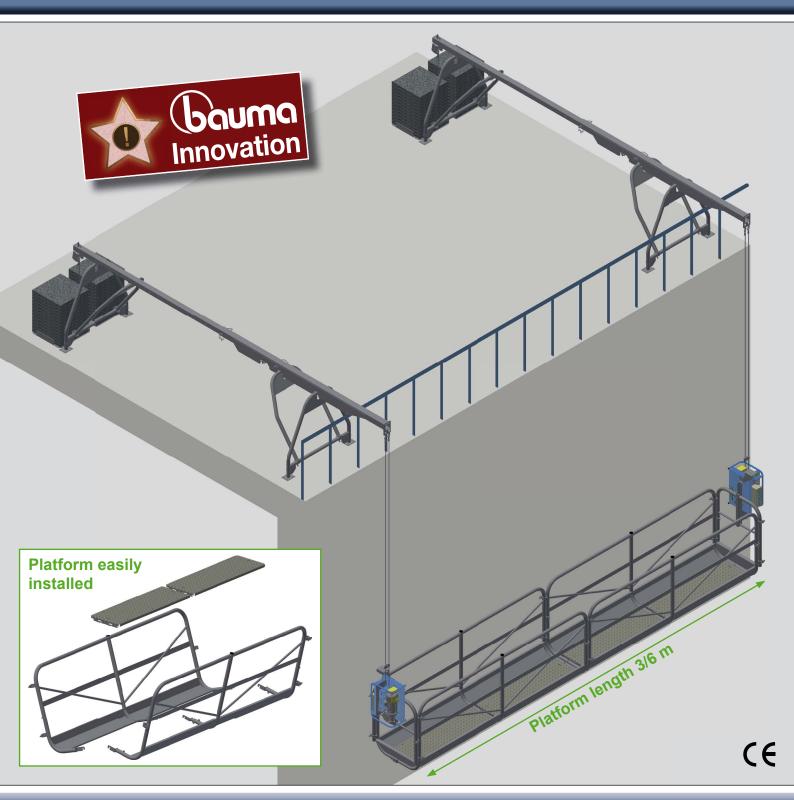

## SUSPENDED WORKING PLATFORM STANDARD

## TECHNICAL DATA

| Traction force  | 650 kp                  |
|-----------------|-------------------------|
| Platform length | 3/6 m                   |
| Lifting speed   | 8 m/min                 |
| Power supply    | 1.4 kW/400 V/50 Hz/16 A |
| Control voltage | 48 VAC                  |

- **★** Scaffold-friendly through the use of standard 1½" tubes ★
  - **★** Platform parts are easy to assemble and disassemble which makes transportation easy and saves time **★** 
    - **★** Robust and durable due to full galvanisation ★
- **★** Easy to use due to low weight of platform and outrigger ★
- ★ No losable small parts ★ Outrigger can be used as three-legged or four-legged variants ★