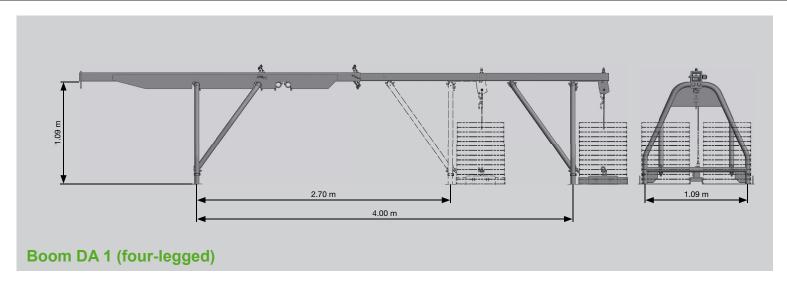

- **★** Scaffold-friendly through the use of standard 1½" tubes ★
  - **★** Platform parts are easy to assemble and disassemble which makes transportation easy and saves time **★** 
    - **★** Robust and durable due to full galvanisation ★
- **★** Easy to use due to low weight of platform and outrigger ★
- ★ No losable small parts ★ Outrigger can be used as three-legged or four-legged variants ★