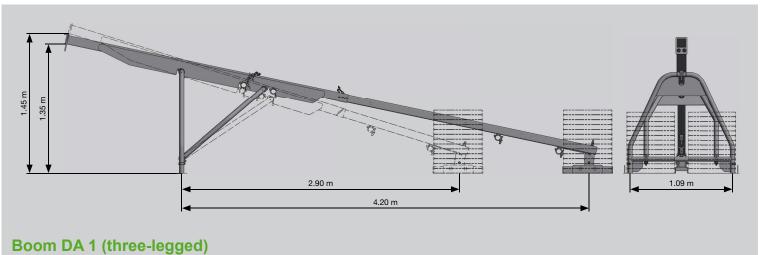

- **★** Scaffold-friendly through the use of standard 1½" tubes ★
  - **★** Platform parts are easy to assemble and disassemble which makes transportation easy and saves time **★** 
    - **★** Robust and durable due to full galvanisation ★
- **★** Easy to use due to low weight of platform and outrigger ★
- ★ No losable small parts ★ Outrigger can be used as three-legged or four-legged variants ★