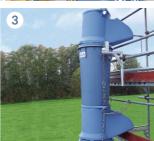

## GEDA® RUBBISH CHUTE STANDARD

- Length 1.2 m
- Double hooks
- ↓ 4 mm walls made of high-quality plastics, weight = 10 kg
- the good value alternative

### RUBBISH CHUTE COMFORT

- Length: 1.1 m
- Double hooks
- ▶6 mm walls
- + 3 mm wear ribbings,
- weight = 12 kg
- ▶ High-quality made of extremely impactresistant plastics

GEDA rubbish chutes - an all-purpose system with