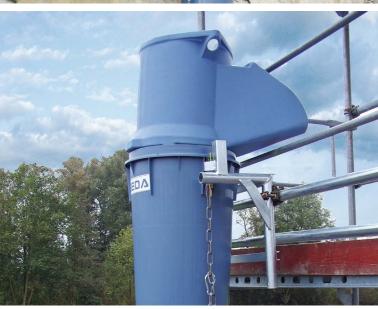

#### Convenient components

- 2 plastic dump hopper (opening width 76 cm)
- 3 dump hopper and chute branch in one product
- 4 special chute liner for deflected areas
- 5 The guiding ring allows exact placement above the container