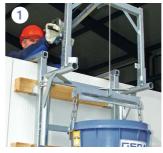

competence







FUBBISH CHUTE STANDARD

RUBBISH CHUTE COMFORT



Your dealer:



Mertinger Straße 60 86663 Asbach-Bäumenheim Phone +49 (0) 906 9809-0 Fax +49 (0) 906 9809-50 info@geda.de www.geda.de

Edition 01/16/GB

# 

The perfect rubbish chute system for inclined roof, flat roof, walls and scaffolds.







## GEDA® RUBBISH CHUTE STANDARD

- Length 1.2 m
- Double hooks
- ↓ 4 mm walls made of high-quality plastics, weight = 10 kg
- the good value alternative

### RUBBISH CHUTE COMFORT

- Length: 1.1 m
- Double hooks
- ▶6 mm walls
- + 3 mm wear ribbings,
- weight = 12 kg
- ▶ High-quality made of extremely impactresistant plastics



GEDA rubbish chutes - an all-purpose system with

The different fixing materials stand for extremely short

at the same time.



DEMOLITION SERVICES INC.















#### Quick setup

1 Assembly with practical hand

#### Convenient components

- 2 plastic dump hopper (opening width 76 cm)
- 3 dump hopper and chute branch in one product
- 4 special chute liner for deflected areas
- 5 The guiding ring allows exact placement above the container

#### **Dust-free working**

- 6 special dust collar
- 7 dust protection hood
- 8 skip cover for the container