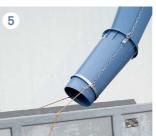

#### Convenient components

- 2 plastic dump hopper (opening width 76 cm)
- 3 dump hopper and chute branch in one product
- 4 special chute liner for deflected areas
- 5 The guiding ring allows exact placement above the container