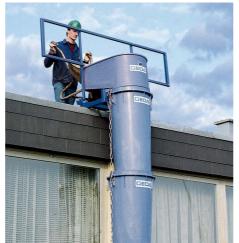

# 

The perfect rubbish chute system for inclined roof, flat roof, walls and scaffolds.

#### Quick setup

1 Assembly with practical hand