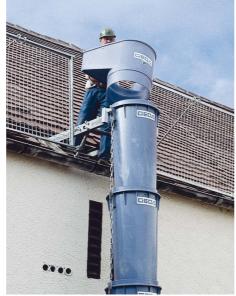

# 

The perfect rubbish chute system for inclined roof, flat roof, walls and scaffolds.

## GEDA® RUBBISH CHUTE STANDARD

- Length 1.2 m
- Double hooks
- ↓ 4 mm walls made of high-quality plastics, weight = 10 kg
- the good value alternative

### RUBBISH CHUTE COMFORT

- Length: 1.1 m
- Double hooks
- ▶6 mm walls
- + 3 mm wear ribbings,
- weight = 12 kg
- ▶ High-quality made of extremely impactresistant plastics

GEDA rubbish chutes - an all-purpose system with