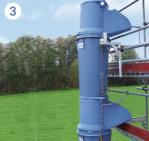

## GEDA® RUBBISH CHUTE STANDARD

- Length 1.2 m
- Double hooks
- ↓ 4 mm walls made of high-quality plastics, weight = 10 kg
- the good value alternative