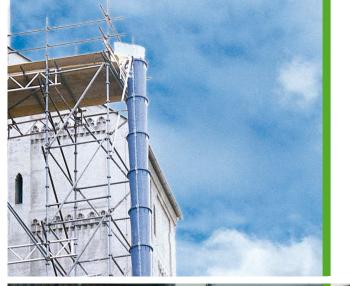

# 

The perfect rubbish chute system for inclined roof, flat roof, walls and scaffolds.

## GEDA® RUBBISH CHUTE STANDARD

- Length 1.2 m
- Double hooks
- ↓ 4 mm walls made of high-quality plastics, weight = 10 kg
- the good value alternative

### RUBBISH CHUTE COMFORT

- Length: 1.1 m
- Double hooks
- ▶6 mm walls
- + 3 mm wear ribbings,
- weight = 12 kg
- ▶ High-quality made of extremely impactresistant plastics

GEDA rubbish chutes - an all-purpose system with