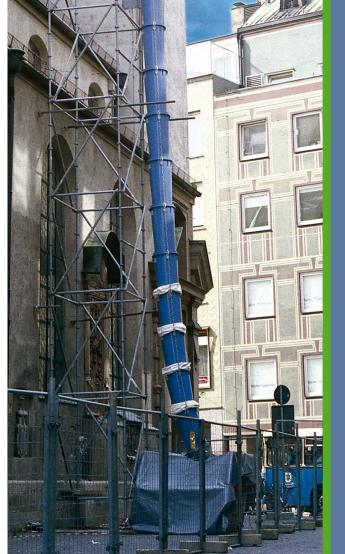

# 

The perfect rubbish chute system for inclined roof, flat roof, walls and scaffolds.

## GEDA® RUBBISH CHUTE STANDARD

- Length 1.2 m
- Double hooks
- ↓ 4 mm walls made of high-quality plastics, weight = 10 kg
- the good value alternative

### RUBBISH CHUTE COMFORT

- Length: 1.1 m
- Double hooks
- ▶6 mm walls
- + 3 mm wear ribbings,
- weight = 12 kg
- ▶ High-quality made of extremely impactresistant plastics

GEDA rubbish chutes - an all-purpose system with