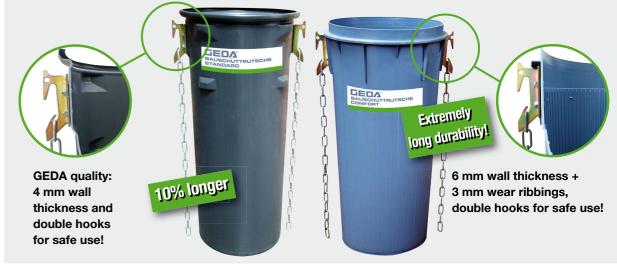

## GEDA® RUBBISH CHUTE STANDARD

- Length 1.2 m
- Double hooks
- ↓ 4 mm walls made of high-quality plastics, weight = 10 kg
- the good value alternative

### RUBBISH CHUTE COMFORT

- Length: 1.1 m
- Double hooks
- ▶6 mm walls
- + 3 mm wear ribbings,
- weight = 12 kg
- ▶ High-quality made of extremely impactresistant plastics

GEDA rubbish chutes - an all-purpose system with