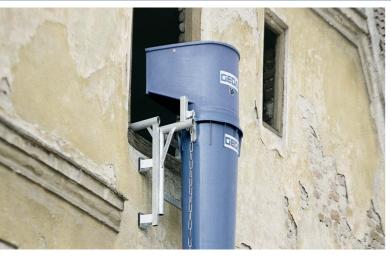

# 

The perfect rubbish chute system for inclined roof, flat roof, walls and scaffolds.

#### Quick setup

1 Assembly with practical hand