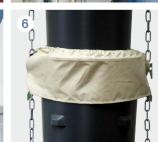

#### **Dust-free working**

- 6 special dust collar
- 7 dust protection hood
- 8 skip cover for the container