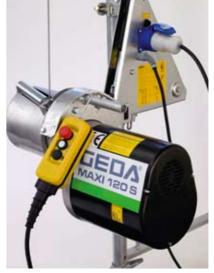

# GEDA Maxi 120 S

Load capacity120 kgLifting height40/76 mRope length51/81 mElectrical0,45/1,35 kW/power supply230 V/50 HzLifting speed20/60 m/min.