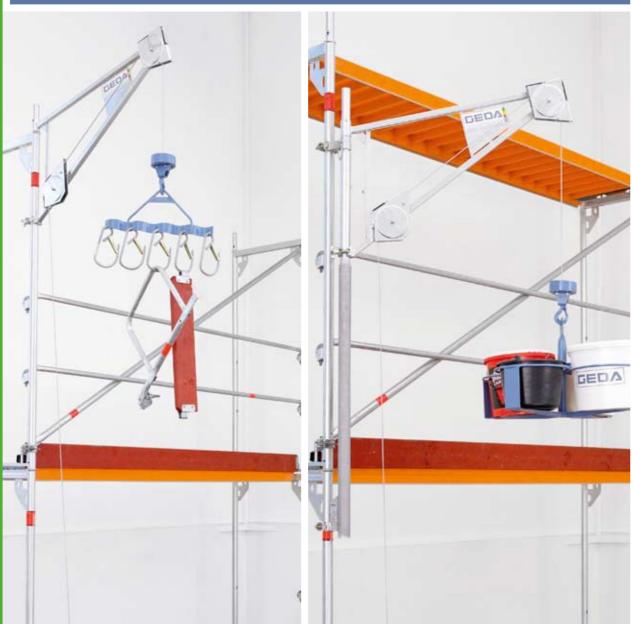

Ideal for scaffolders, decorators and facade fabricators!

The quick and safe hoist for transporting material on a scaffold.

### The handy helper for scaffolding

GEDA scaffold hoists offer great advantages primarily thanks to **quick** assembly and rapid conversion. The handy rope drum drive is easily secured at the bottom of the scaffold while the lightweight swivel arm is attached at the top of the scaffold at the desired height. The maximum working height is 40 m, reaching up to 76 m when the winch is set higher.

## Numerous load carrying devices ...

... make it easy to transport scaffold components/parts, as well as decorator supplies and insulating materials.