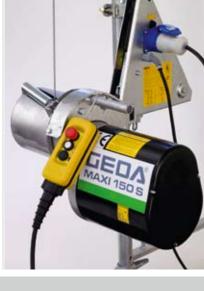

### GEDA Maxi 150 S

Load capacity
Lifting height
Rope length
Electrical
power supply
Lifting speed

150 kg
40/76 m
51/81 m
51/81 m
0,45/1,35 kW/
230 V/50 Hz
Lifting speed
15/45 m/min.