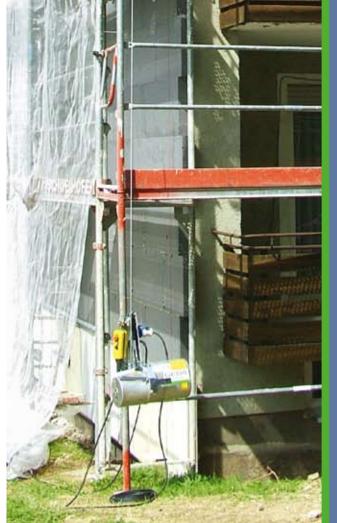

Ideal for scaffolders, decorators and facade fabricators!

The quick and safe hoist for transporting material on a scaffold.

### The handy helper for scaffolding

GEDA scaffold hoists offer great advantages primarily thanks to **quick** assembly and rapid conversion. The handy rope drum drive is easily secured at the bottom of the scaffold while the lightweight swivel arm is attached at the top of the scaffold at the desired height. The maximum working height is 40 m, reaching up to 76 m when the winch is set higher.