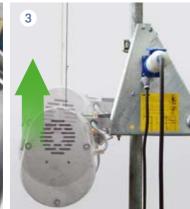

### Safety

- 1 Easy placement of the rope on the swivel arm without having to dismantle the rollers
- 2 The motor stops when the rope slackens; the rope remains tight on the drum
- 3 An integrated limit switch turns it off on reaching the swivel arm, when overloaded or caught on the scaffold