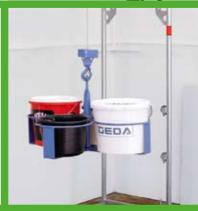

## Numerous load carrying devices ...

... make it easy to transport scaffold components/parts, as well as decorator supplies and insulating materials.