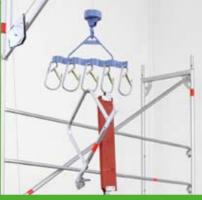

## Numerous load carrying devices ...

... make it easy to transport scaffold components/parts, as well as decorator supplies and insulating materials.