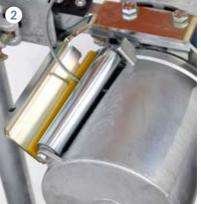

### Safety

- 1 Easy placement of the rope on the swivel arm without having to dismantle the rollers
- 2 The motor stops when the rope slackens; the rope remains tight on the drum
- 3 An integrated limit switch turns it off on reaching the swivel arm, when overloaded or caught on the scaffold