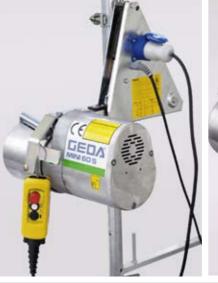

#### GEDA Mini 60 S

Load capacity60 kgLifting height40/76 mRope length51/81 mElectrical0,25/0,75 kW/power supply230 V/50 HzLifting speed23/69 m/min.