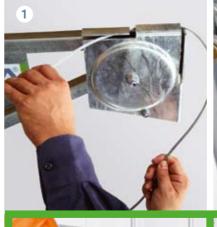

### Safety

- 1 Easy placement of the rope on the swivel arm without having to dismantle the rollers
- 2 The motor stops when the rope slackens; the rope remains tight on the drum
- 3 An integrated limit switch turns it off on reaching the swivel arm, when overloaded or caught on the scaffold