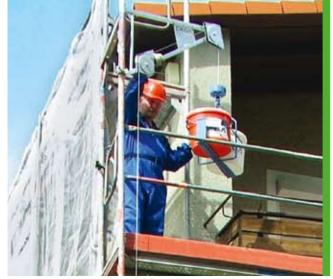

Ideal for scaffolders, decorators and facade fabricators!

The quick and safe hoist for transporting material on a scaffold.

### The handy helper for scaffolding

GEDA scaffold hoists offer great advantages primarily thanks to **quick** assembly and rapid conversion. The handy rope drum drive is easily secured at the bottom of the scaffold while the lightweight swivel arm is attached at the top of the scaffold at the desired height. The maximum working height is 40 m, reaching up to 76 m when the winch is set higher.