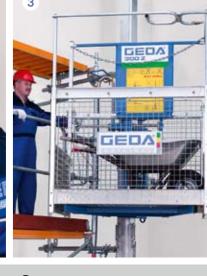

## Makes work easier – spacious platform and handy design

With it's compact design and the easy assembly the GEDA 300 Z is the ideal and reliable partner – especially for work on scaffolding.

You can select between 230 V and 400 V drive unit depending on constructional power supply.