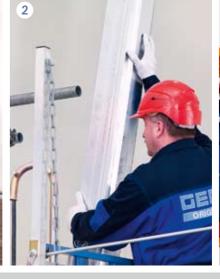

## 300 Z

The all-round material hoist

 Automatic unloading from the trailer. 2 Assembly of the aluminium masts by only one person. 3 Swivel operation eliminates dangerous gaps at the unloading point and facilitates loading and unloading.