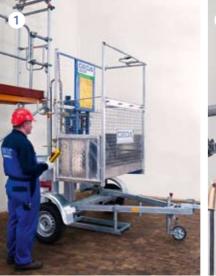

## 300 Z

The all-round material hoist

 Automatic unloading from the trailer. 2 Assembly of the aluminium masts by only one person. 3 Swivel operation eliminates dangerous gaps at the unloading point and facilitates loading and unloading.

4 Comfortable loading and unloading of the material.

5 Scaffold frame enables safe transport.