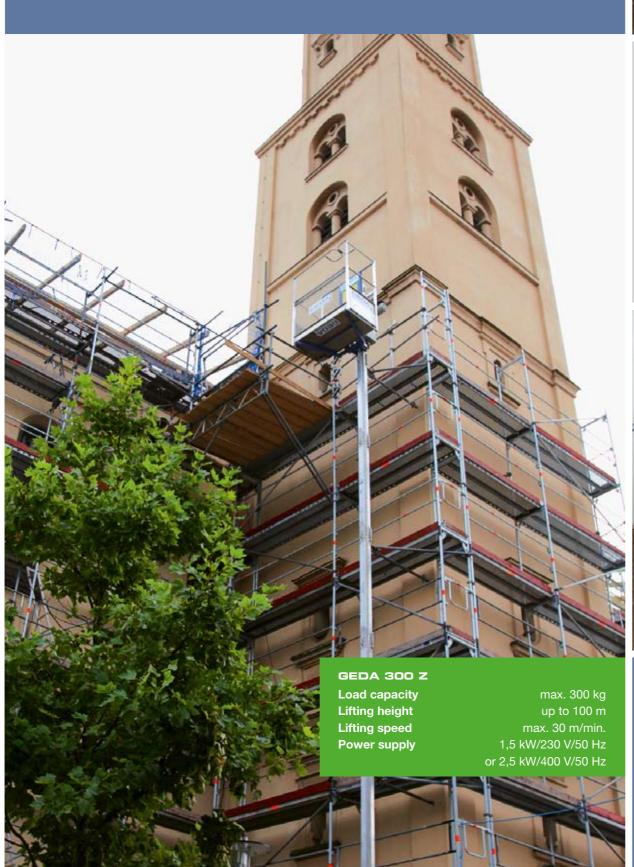

## 300 Z

The all-round material hoist

 Automatic unloading from the trailer. 2 Assembly of the aluminium masts by only one person. 3 Swivel operation eliminates dangerous gaps at the unloading point and facilitates loading and unloading.

## Makes work easier – spacious platform and handy design

With it's compact design and the easy assembly the GEDA 300 Z is the ideal and reliable partner – especially for work on scaffolding.

You can select between 230 V and 400 V drive unit depending on constructional power supply.