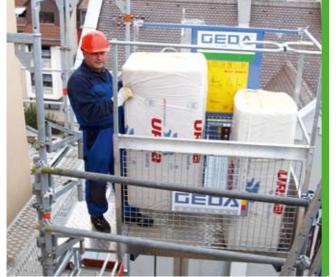

## 300 Z

The all-round material hoist

 Automatic unloading from the trailer. 2 Assembly of the aluminium masts by only one person. 3 Swivel operation eliminates dangerous gaps at the unloading point and facilitates loading and unloading.

## Makes work easier – spacious platform and handy design

With it's compact design and the easy assembly the GEDA 300 Z is the ideal and reliable partner – especially for work on scaffolding.

You can select between 230 V and 400 V drive unit depending on constructional power supply.

4 Comfortable loading and unloading of the material.

5 Scaffold frame enables safe transport.