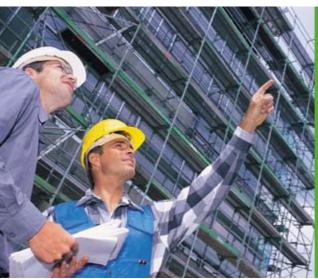

## Makes work easier – spacious platform and handy design

With it's compact design and the easy assembly the GEDA 300 Z is the ideal and reliable partner – especially for work on scaffolding.

You can select between 230 V and 400 V drive unit depending on constructional power supply.

4 Comfortable loading and unloading of the material.

5 Scaffold frame enables safe transport.