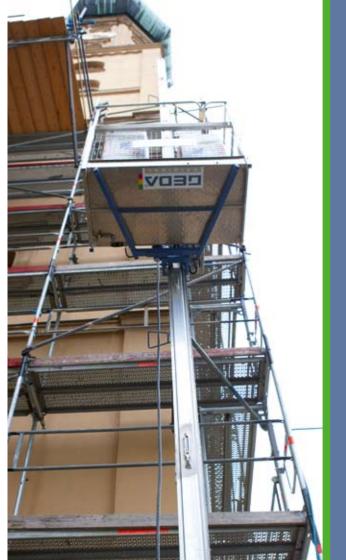

## 300 Z

The all-round material hoist

 Automatic unloading from the trailer. 2 Assembly of the aluminium masts by only one person. 3 Swivel operation eliminates dangerous gaps at the unloading point and facilitates loading and unloading.

## Makes work easier – spacious platform and handy design

With it's compact design and the easy assembly the GEDA 300 Z is the ideal and reliable partner – especially for work on scaffolding.

You can select between 230 V and 400 V drive unit depending on constructional power supply.